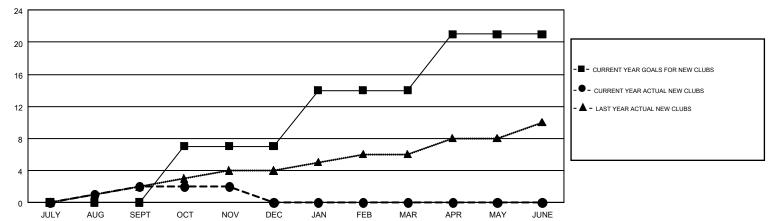

## GMT MONTHLY MEMBERSHIP PROGRESS REPORT

Multiple District 201

Results as of: 11/30/2018 **LOCATION: AUSTRALIA** 

GMT CA 7

| GMT: ANN ELI  | DRIDGE        |             |               | _                              |                           |                         | GMT CA 7                                     |  |
|---------------|---------------|-------------|---------------|--------------------------------|---------------------------|-------------------------|----------------------------------------------|--|
|               | Club          | os          |               | Members  RESULTS FOR 2018-2019 |                           |                         |                                              |  |
|               | RESULTS FOR   | R 2018-2019 |               |                                |                           |                         |                                              |  |
| QUARTER       | NEW CLUB GOAL | NEW CLUBS   | DROPPED CLUBS | QUARTER                        | MEMBER GROWTH NET<br>GOAL | MEMBER GROWTH<br>ACTUAL | DROPPED MEMBERS ACTUAL (including transfers) |  |
| JULY/AUG/SEPT | 0             | 2           | 7             | JULY/AUG/SEPT                  | 26                        | 780                     | 731                                          |  |
| OCT/NOV/DEC   | 7             | 0           | 0             | OCT/NOV/DEC                    | 179                       | 465                     | 547                                          |  |
| JAN/FEB/MAR   | 7             | 0           | 0             | JAN/FEB/MAR                    | 293                       | 0                       | 0                                            |  |
| APR/MAY/JUNE  | 7             | 0           | 0             | APR/MAY/JUNE                   | 203                       | 0                       | 0                                            |  |

## GOALS AND ACTUAL NEW CLUBS CUMULATIVE