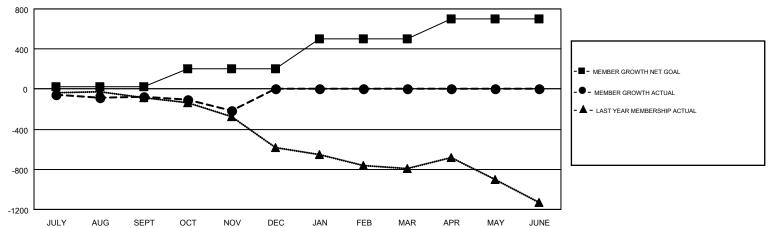

## GMT MONTHLY MEMBERSHIP PROGRESS REPORT

Multiple District 201

Results as of: 11/30/2018 **LOCATION: AUSTRALIA** 

GMT CA 7

| GMT: ANN ELI  | DRIDGE        |             |               | _                              |                           |                         | GMT CA 7                                     |  |
|---------------|---------------|-------------|---------------|--------------------------------|---------------------------|-------------------------|----------------------------------------------|--|
|               | Club          | os          |               | Members  RESULTS FOR 2018-2019 |                           |                         |                                              |  |
|               | RESULTS FOR   | R 2018-2019 |               |                                |                           |                         |                                              |  |
| QUARTER       | NEW CLUB GOAL | NEW CLUBS   | DROPPED CLUBS | QUARTER                        | MEMBER GROWTH NET<br>GOAL | MEMBER GROWTH<br>ACTUAL | DROPPED MEMBERS ACTUAL (including transfers) |  |
| JULY/AUG/SEPT | 0             | 2           | 7             | JULY/AUG/SEPT                  | 26                        | 780                     | 731                                          |  |
| OCT/NOV/DEC   | 7             | 0           | 0             | OCT/NOV/DEC                    | 179                       | 465                     | 547                                          |  |
| JAN/FEB/MAR   | 7             | 0           | 0             | JAN/FEB/MAR                    | 293                       | 0                       | 0                                            |  |
| APR/MAY/JUNE  | 7             | 0           | 0             | APR/MAY/JUNE                   | 203                       | 0                       | 0                                            |  |

## GOALS AND ACTUAL MEMBERS CUMULATIVE

| DROPPED CLUBS: 7     |             | 501 CLUBS OF 1207 ADDED 1 OR MORE<br>NEW MEMBERS | GENDER DISTRIBUTION  MALE 16,665 (66.05%) |                |       |
|----------------------|-------------|--------------------------------------------------|-------------------------------------------|----------------|-------|
| DROPPED MEMBERS      |             |                                                  | FEMALE                                    | 8,565 (33.95%) |       |
| DECEASED             | 121         | CLICK HERE FOR CUMULATIVE                        | TOTAL FAMILY UNIT MEMBERS                 |                | 4,282 |
| CLUB CANCELLED OTHER | 11<br>1,146 | MEMBERSHIP DATA                                  | FAMILY MEMBERS PAYING HALF                |                | 2,167 |
| TOTAL                | 1,278       |                                                  | DUES                                      |                |       |